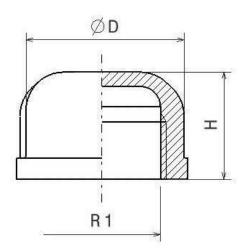

## Round female cap FIG.301

Stainless Steel AISI 316

**Norms:** Male thread according to EN10226-1 Female thread according to ISO 228-1

| Part nº | R1    | ØD   | н    |
|---------|-------|------|------|
| 150RC02 | 1/8"  | 13,5 | 12   |
| 150RC04 | 1/4"  | 16,4 | 15,3 |
| 150RC06 | 3/8"  | 20   | 16,3 |
| 150RC08 | 1/2"  | 28   | 21   |
| 150RC12 | 3/4"  | 35   | 22,2 |
| 150RC16 | 1"    | 40   | 24   |
| 150RC20 | 1"1/4 | 47,5 | 24   |
| 150RC24 | 1"1/2 | 53,5 | 30   |
| 150RC32 | 2"    | 65,5 | 29,4 |
| 150RC40 | 2"1/2 | 82   | 32   |
| 150RC48 | 3"    | 97,5 | 37   |
| 150RC64 | 4"    | 122  | 40   |